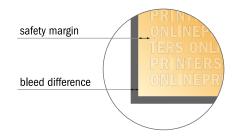

## Safety margin

Maintaining 4 mm space between the text/information and the edge of the trimmed format prevents undesirable cuts.