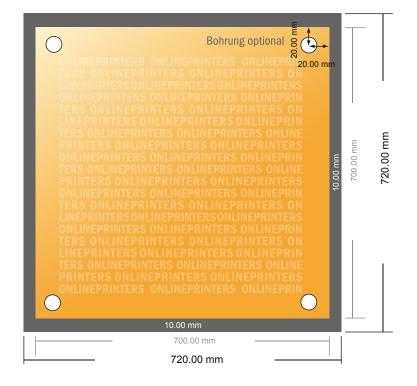

## Acrylic glass sheets

70.0 x 70.0 cm

- Data format (incl. 10.00 mm bleed): 72.00 x 72.00 cm
- Trimmed size: 70.00 x 70.00 cm