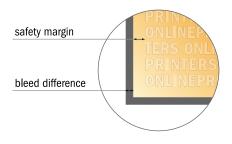

#### Safety margin

Maintaining 4 mm space between the text/information and the edge of the trimmed format prevents undesirable cuts.