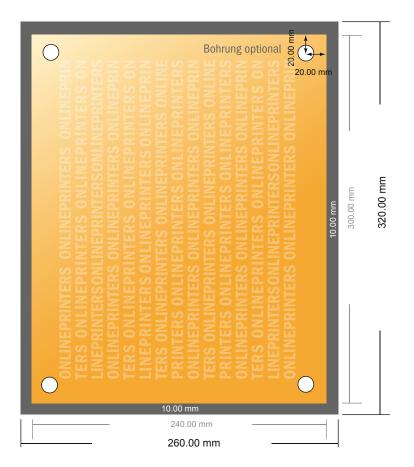

# Acrylic glass sheets

30.0 cm 24.0 cm

- Data format (incl. 10.00 mm bleed): 26.00 x 32.00 cm
- Trimmed size: 24.00 x 30.00 cm

#### Safety margin

Maintaining 4 mm space between the text/information and the edge of the trimmed format prevents undesirable cuts.