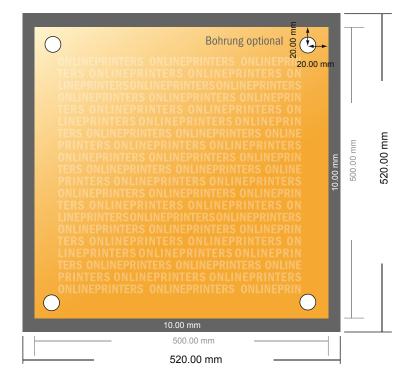

## Flexible foam boards

50.0 x 50.0 cm

- Data format (incl. 10.00 mm bleed): 52.00 x 52.00 cm
- Trimmed size: 50.00 x 50.00 cm

## Please note:

- Allow for trim allowance and safety margin according to instructions.
- Arrange background graphics, images or graphics up to the edge of the data format.
- Tolerances may occur during production due to cutting, punching and folding processes.
- This sketch is not drawn to scale.
- Printing data: Instructions and templates can be found under the menu item "Printing data" at www.onlineprinters.com.