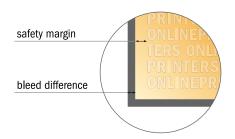

## Safety margin

Maintaining 4 mm space between the text/information and the edge of the trimmed format prevents undesirable cuts.