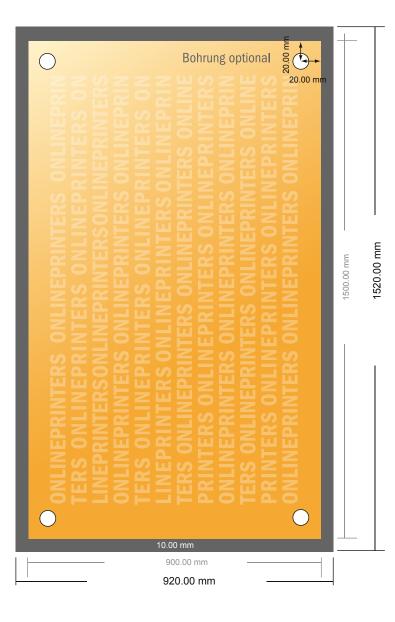

# Flexible foam boards

150.0 x 90.0 cm

- Data format (incl. 10.00 mm bleed): 152.00 x 92.00 cm
- Trimmed size: 150.00 x 90.00 cm