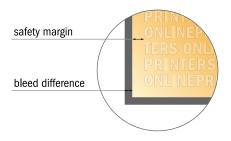

#### Safety margin

Maintaining 4 mm space between the text/information and the edge of the trimmed format prevents undesirable cuts.