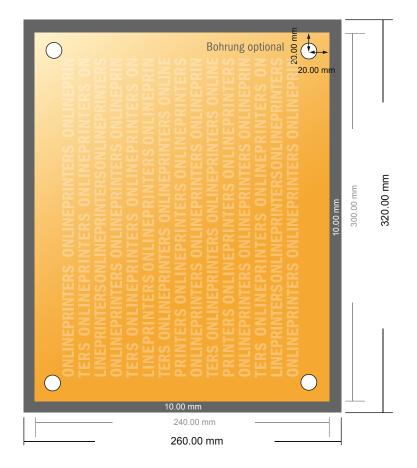

## Flexible foam boards

30.0 cm 24.0 cm

- Data format (incl. 10.00 mm bleed): 26.00 x 32.00 cm
- Trimmed size: 24.00 x 30.00 cm

## Please note:

- Allow for trim allowance and safety margin according to instructions.
- Arrange background graphics, images or graphics up to the edge of the data format.
- Tolerances may occur during production due to cutting, punching and folding processes.
- This sketch is not drawn to scale.
- Printing data: Instructions and templates can be found under the menu item "Printing data" at www.onlineprinters.com.