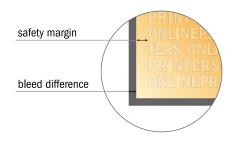

## Safety margin

Maintaining 4 mm space between the text/information and the edge of the trimmed format prevents undesirable cuts.