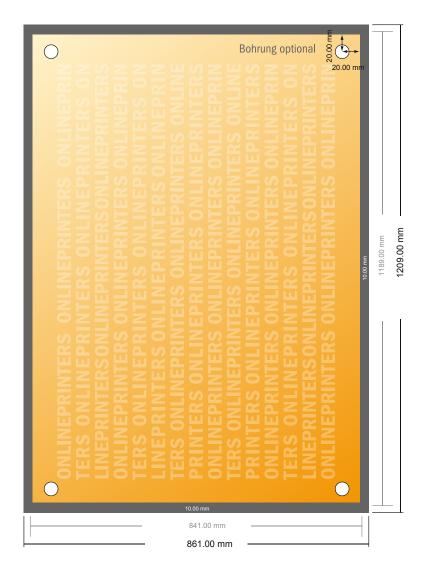

## Rigid foam boards

DIN-A0

- Data format (incl. 10.00 mm bleed): 120.90 x 86.10 cm
- Trimmed size: 118.90 x 84.10 cm