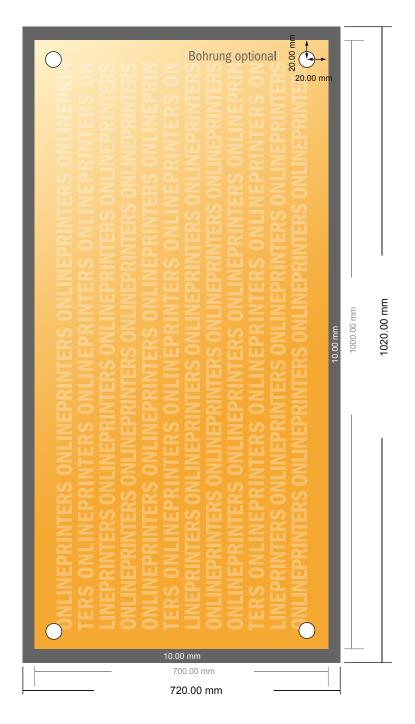

## Rigid foam boards

100.0 x 70.0 cm

- Data format (incl. 10.00 mm bleed): 102.00 x 72.00 cm
- Trimmed size: 100.00 x 70.00 cm