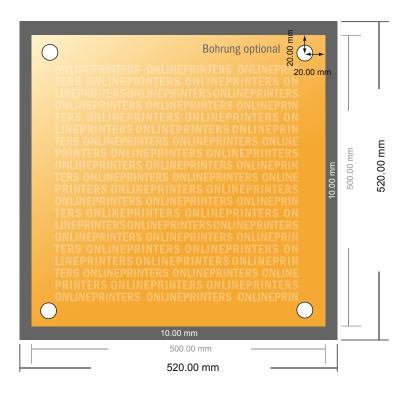

# Rigid foam boards

50.0 x 50.0 cm

- Data format (incl. 10.00 mm bleed):
  52.00 x 52.00 cm
- Trimmed size: 50.00 x 50.00 cm