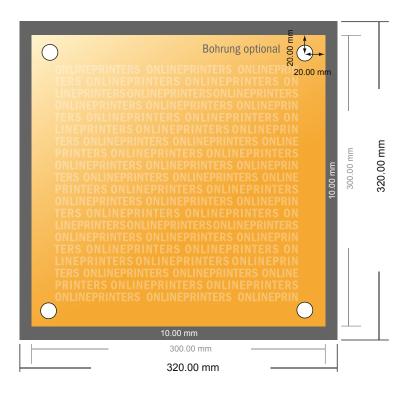

# Rigid foam boards

30.0 x 30.0 cm

- Data format (incl. 10.00 mm bleed): 32.00 x 32.00 cm
- Trimmed size: 30.00 x 30.00 cm

#### Safety margin

Maintaining 4 mm space between the text/information and the edge of the trimmed format prevents undesirable cuts.