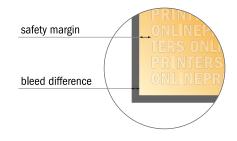

## Safety margin

Maintaining 4 mm space between the text/information and the edge of the trimmed format prevents undesirable cuts.