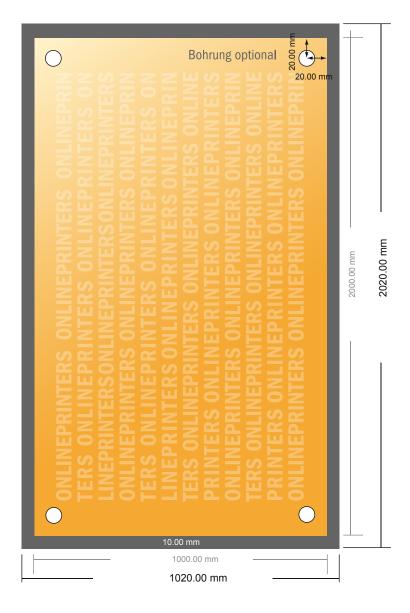

## Rigid foam boards

200.0 x 100.0 cm

- Data format (incl. 10.00 mm bleed): 202.00 x 102.00 cm
- Trimmed size: 200.00 x 100.00 cm