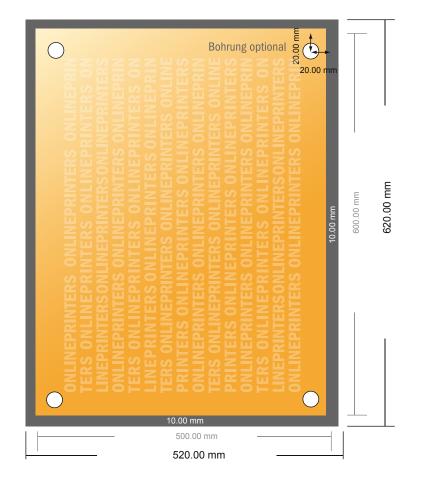

## Rigid foam boards

60.0 x 50.0 cm

- Data format (incl. 10.00 mm bleed): 52.00 x 62.00 cm
- Trimmed size: 50.00 x 60.00 cm