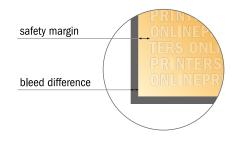

## Flyers & Leaflets

Free format selection

- Free format selection
- Safety margin

Maintaining 4 mm space between the text/information and the edge of the trimmed format prevents undesirable cuts.

## Please note:

- Allow for trim allowance and safety margin according to instructions.
- Arrange background graphics, images or graphics up to the edge of the data format.
- Tolerances may occur during production due to cutting, punching and folding processes.
- This sketch is not drawn to scale.
- Printing data: Instructions and templates can be found under the menu item "Printing data" at www.onlineprinters.com.