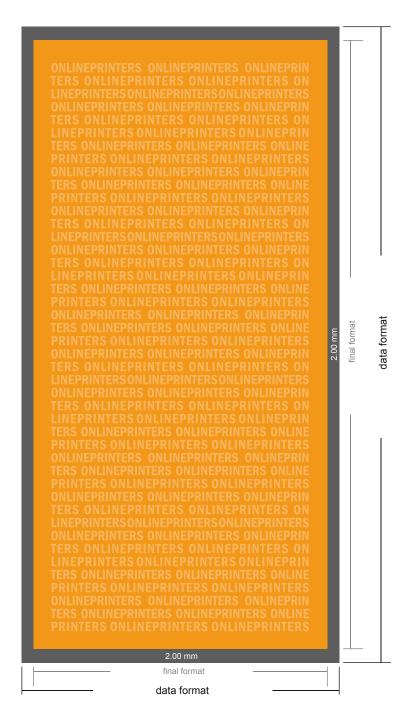

## Flyers & Leaflets

Free format selection

- Free format selection
- Safety margin

Maintaining 4 mm space between the text/information and the edge of the trimmed format prevents undesirable cuts.

## Please note:

- Allow for trim allowance and safety margin according to instructions.
- Arrange background graphics, images or graphics up to the edge of the data format.
- Tolerances may occur during production due to cutting, punching and folding processes.
- This sketch is not drawn to scale.
- Printing data: Instructions and templates can be found under the menu item "Printing data" at www.onlineprinters.com.