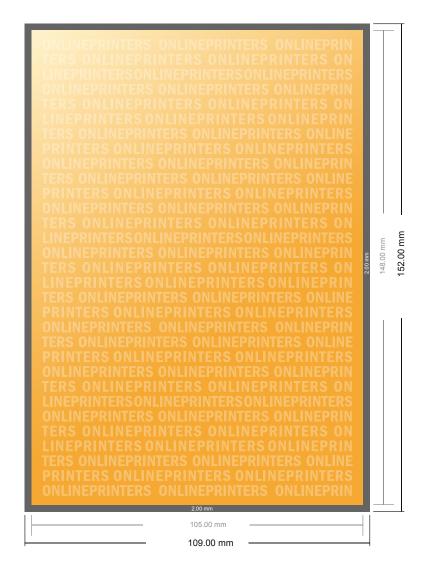

## Letterheads

**A6** 

- Data format (incl. 2.00 mm bleed): 10.90 x 15.20 cm
- Trimmed size: 10.50 x 14.80 cm
- Front side and reverse side dimensions are identical.