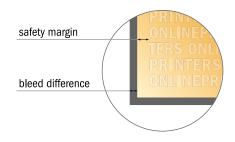

## Letterheads

DL

- Data format (incl. 2.00 mm bleed): 10.90 x 21.40 cm
- Trimmed size: 10.50 x 21.00 cm
- Front side and reverse side dimensions are identical.
- Safety margin

Maintaining 4 mm space between the text/information and the edge of the trimmed format prevents undesirable cuts.

## Please note:

- Allow for trim allowance and safety margin according to instructions.
- Arrange background graphics, images or graphics up to the edge of the data format.
- Tolerances may occur during production due to cutting, punching and folding processes.
- This sketch is not drawn to scale.
- Printing data: Instructions and templates can be found under the menu item "Printing data" at www.onlineprinters.com.