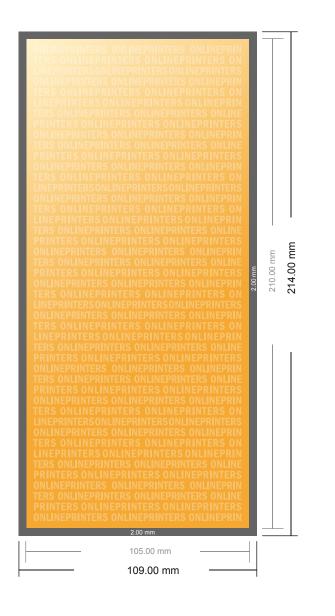

## Letterheads

DL

- Data format (incl. 2.00 mm bleed): 10.90 x 21.40 cm
- Trimmed size: 10.50 x 21.00 cm
- Front side and reverse side dimensions are identical.
- Safety margin

Maintaining 4 mm space between the text/information and the edge of the trimmed format prevents undesirable cuts.