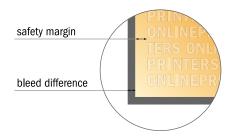

## Safety margin

Maintaining 4 mm space between the text/information and the edge of the trimmed format prevents undesirable cuts.

## Please note:

- Allow for trim allowance and safety margin according to instructions.
- Arrange background graphics, images or graphics up to the edge of the data format.
- Tolerances may occur during production due to cutting, punching and folding processes.
- This sketch is not drawn to scale.
- Printing data: Instructions and templates can be found under the menu item "Printing data" at www.onlineprinters.com.