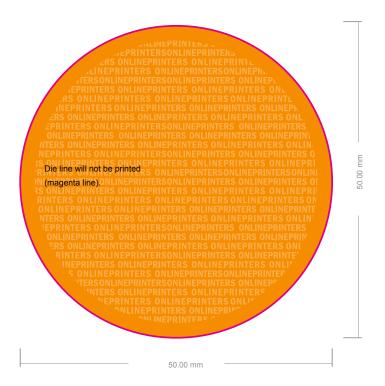

## Mints in tins

round, 5.8 cm diameter

- Data format: 5.00 x 5.00 cm
- Trimmed size: 5.00 x 5.00 cm

## Please note:

- Allow for trim allowance and safety margin according to instructions.
- Arrange background graphics, images or graphics up to the edge of the data format.
- Tolerances may occur during production due to cutting, punching and folding processes.
- This sketch is not drawn to scale.
- Printing data: Instructions and templates can be found under the menu item "Printing data" at www.onlineprinters.com.