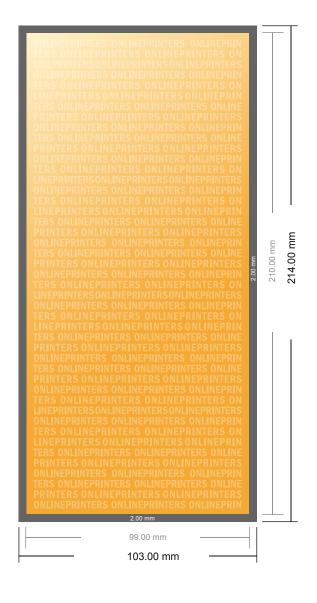

## Flyers with spot finish

1/3 DIN-A4

- Data format (incl. 2.00 mm bleed): 10.30 x 21.40 cm
- Trimmed size:9.90 x 21.00 cm

## Safety margin

Maintaining 4 mm space between the text/information and the edge of the trimmed format prevents undesirable cuts.

## Please note:

- Allow for trim allowance and safety margin according to instructions.
- Arrange background graphics, images or graphics up to the edge of the data format.
- Tolerances may occur during production due to cutting, punching and folding processes.
- This sketch is not drawn to scale.
- Printing data: Instructions and templates can be found under the menu item "Printing data" at www.onlineprinters.com.