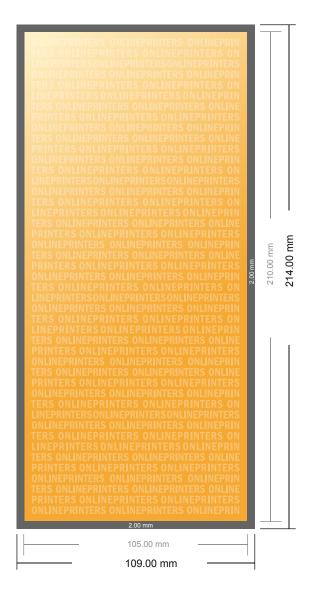

## Flyers with spot finish

DL

- Data format (incl. 2.00 mm bleed): 10.90 x 21.40 cm
- Trimmed size: 10.50 x 21.00 cm

## Safety margin

Maintaining 4 mm space between the text/information and the edge of the trimmed format prevents undesirable cuts.