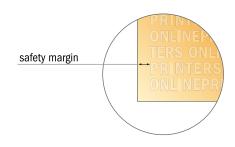

## Safety margin

Maintaining 4 mm space between the text/information and the edge of the trimmed format prevents undesirable cuts.