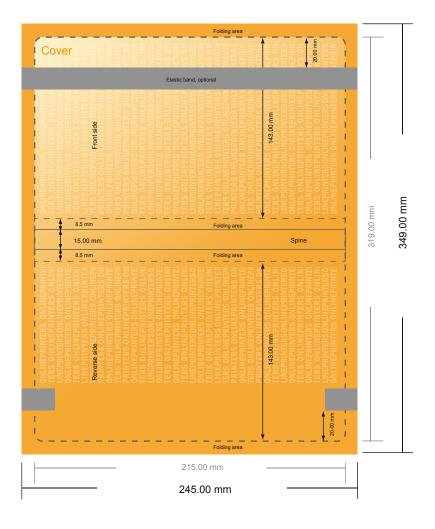

## Premium notebooks

**A5** 

- Data format: 34.90 x 24.50 cm
- Trimmed size (open): 31.90 x 21.50 cm
- Trimmed size (closed): 15.20 x 21.50 cm