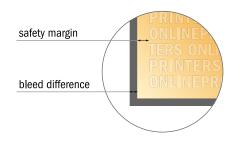

## Safety margin

Maintaining 4 mm space between the text/information and the edge of the trimmed format prevents undesirable cuts.

## Please note:

- Allow for trim allowance and safety margin according to instructions.
- Arrange background graphics, images or graphics up to the edge of the data format.
- Tolerances may occur during production due to cutting, punching and folding processes.
- This sketch is not drawn to scale.
- Printing data: Instructions and templates can be found under the menu item "Printing data" at www.onlineprinters.com.