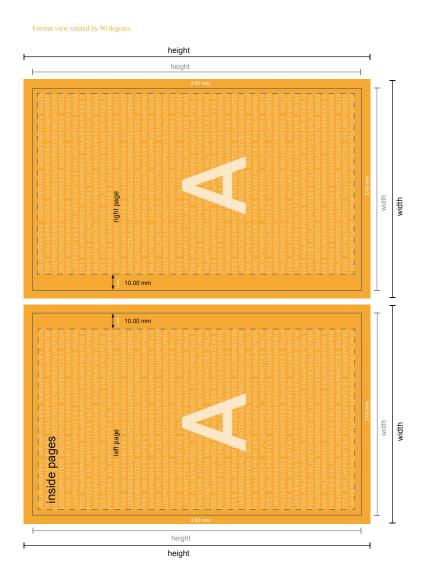

## Hardcover books

17.0 x 24.0 cm • Inside

- Data format (incl. 3.00 mm bleed): 17.60 x 24.60 cm
- Trimmed size (closed): 17.00 x 24.00 cm

## Safety margin

Maintaining 4 mm space between the text/information and the edge of the trimmed format prevents undesirable cuts.

## Please note:

- Allow for trim allowance and safety margin according to instructions.
- Arrange background graphics, images or graphics up to the edge of the data format.
- Tolerances may occur during production due to cutting, punching and folding processes.
- This sketch is not drawn to scale.
- Printing data: Instructions and templates can be found under the menu item "Printing data" at www.onlineprinters.com.