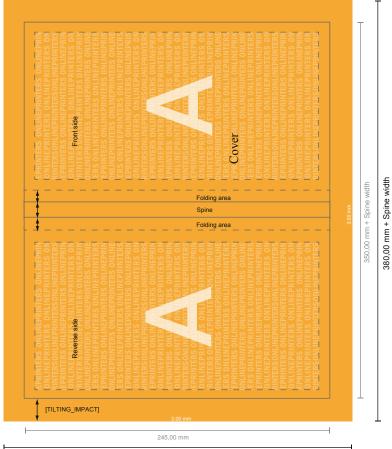

## Hardcover books

17.0 x 24.0 cm • Cover

Format view rotated by 90 degrees

- Trimmed size (closed): 17.60 x 24.60 cm
- Safety margin

Maintaining 4 mm space between the text/information and the edge of the trimmed format prevents undesirable cuts.

279.00 mm

The spine width and the data format are specified in the table in our data notes!