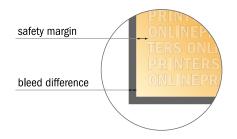

## Hardcover books

17.0 x 24.0 cm • Cover

Format view rotated by 90 degrees

- Trimmed size (closed): 17.60 x 24.60 cm
- Safety margin

Maintaining 4 mm space between the text/information and the edge of the trimmed format prevents undesirable cuts.