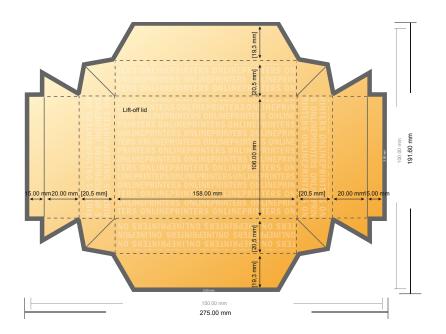

## Boxes with lid

15.0 x 10.0 cm • Lift-off lid

- Data format: 26.90 x 18.56 cm
- Data format (incl. 3.00 mm bleed): 27.50 x 19.16 cm
- Trimmed size: 15.00 x 10.00 cm
- Trimmed size (closed): 15.00 x 10.00 x 2.50 cm
- Safety margin Maintaining 4 mm space between the text/information and the edge of the trimmed format prevents undesirable cuts.