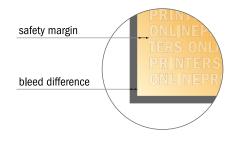

## Boxes with lid

15.0 x 10.0 cm • Lift-off lid

- Data format: 26.90 x 18.56 cm
- Data format (incl. 3.00 mm bleed): 27.50 x 19.16 cm
- Trimmed size: 15.00 x 10.00 cm
- Trimmed size (closed): 15.00 x 10.00 x 2.50 cm
- Safety margin Maintaining 4 mm space between the text/information and the edge of the trimmed format prevents undesirable cuts.

## Please note:

- Allow for trim allowance and safety margin according to instructions.
- Arrange background graphics, images or graphics up to the edge of the data format.
- Tolerances may occur during production due to cutting, punching and folding processes.
- This sketch is not drawn to scale.
- Printing data: Instructions and templates can be found under the menu item "Printing data" at www.onlineprinters.com.