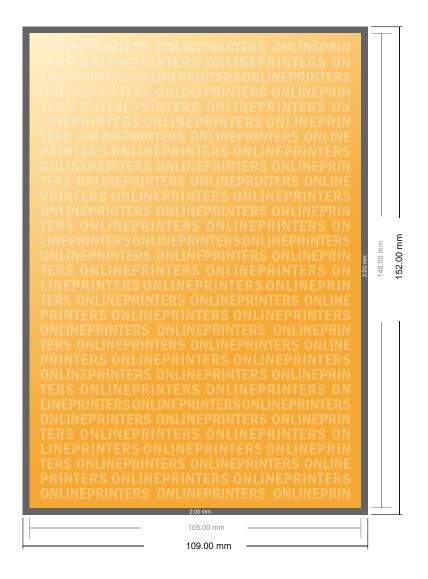

## Flyers & Leaflets

**A6** 

- Data format (incl. 2.00 mm bleed): 10.90 x 15.20 cm
- Trimmed size: 10.50 x 14.80 cm