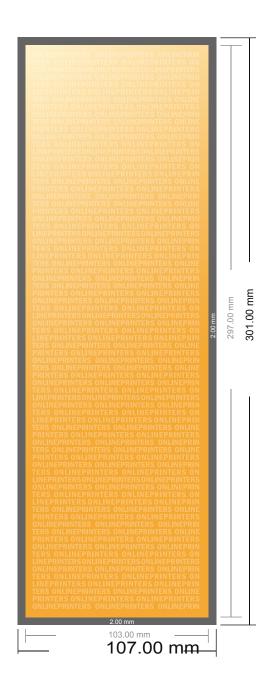

## Flyers & Leaflets

DIN-A4 Half

- Data format (incl. 2.00 mm bleed): 10.70 x 30.10 cm
- Trimmed size: 10.30 x 29.70 cm

#### Safety margin

Maintaining 4 mm space between the text/information and the edge of the trimmed format prevents undesirable cuts.