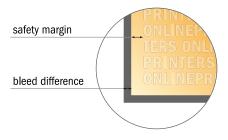

#### Safety margin

Maintaining 4 mm space between the text/information and the edge of the trimmed format prevents undesirable cuts.

#### Please note:

- Allow for trim allowance and safety margin according to instructions.
- Arrange background graphics, images or graphics up to the edge of the data format.
- Tolerances may occur during production due to cutting, punching and folding processes.
- This sketch is not drawn to scale.
- Printing data: Instructions and templates can be found under the menu item "Printing data" at www.onlineprinters.com.