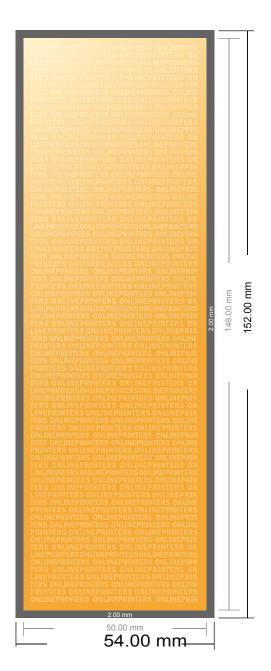

## Flyers & Leaflets

**DIN-A6 Half** 

- Data format (incl. 2.00 mm bleed): 5.40 x 15.20 cm
- Trimmed size: 5.00 x 14.80 cm