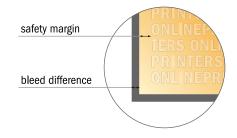

### Safety margin

Maintaining 4 mm space between the text/information and the edge of the trimmed format prevents undesirable cuts.