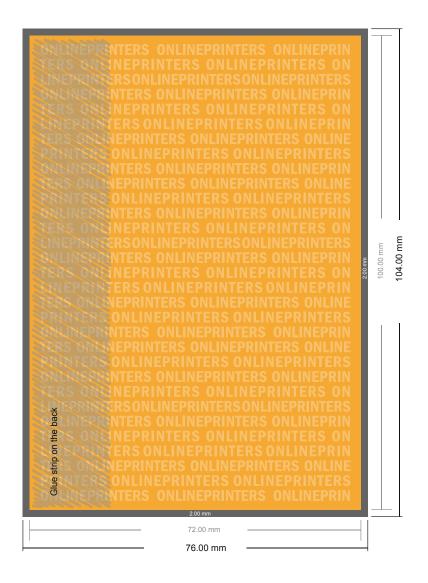

## Sticky notes

Portrait, 7.2 x 10.0 cm • 50 sheet, glueing left, opens to the top

- Data format (incl. 2.00 mm bleed): 7.60 x 10.40 cm
- Trimmed size: 7.20 x 10.00 cm

### Safety margin

Maintaining 4 mm space between the text/information and the edge of the trimmed format prevents undesirable cuts.

#### Please note:

- Allow for trim allowance and safety margin according to instructions.
- Arrange background graphics, images or graphics up to the edge of the data format.
- Tolerances may occur during production due to cutting, punching and folding processes.
- This sketch is not drawn to scale.
- Printing data: Instructions and templates can be found under the menu item "Printing data" at www.onlineprinters.com.