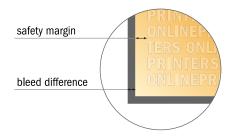

### Safety margin

Maintaining 4 mm space between the text/information and the edge of the trimmed format prevents undesirable cuts.