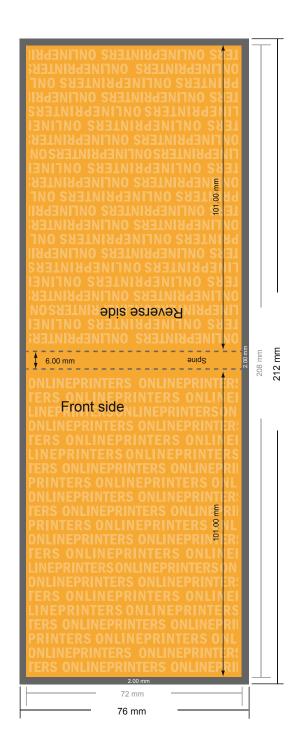

# Sticky notes

Portrait, 7.2 x 10.0 cm • 50 sheet, glueing left, opens to the top

- Data format (incl. 2.00 mm bleed): 7.60 x 10.40 cm
- Trimmed size:7.20 x 10.00 cm

### Safety margin

Maintaining 4 mm space between the text/information and the edge of the trimmed format prevents undesirable cuts.

#### Please note:

- Allow for trim allowance and safety margin according to instructions.
- Arrange background graphics, images or graphics up to the edge of the data format.
- Tolerances may occur during production due to cutting, punching and folding processes.
- This sketch is not drawn to scale.
- Printing data: Instructions and templates can be found under the menu item "Printing data" at www.onlineprinters.com.