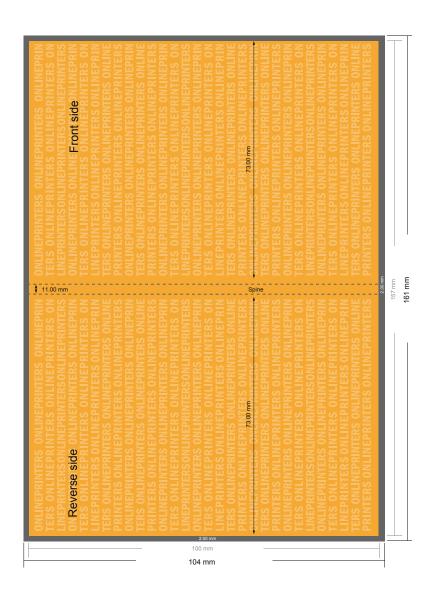

### Sticky notes

Portrait, 7.2 x 10.0 cm • 100 sheets, glueing left, opens to the left

- Data format (incl. 2.00 mm bleed): 7.60 x 10.40 cm
- Trimmed size:
  7.20 x 10.00 cm

#### Safety margin Maintaining 4 mm space between the text/information and the edge of the trimmed format prevents undesirable cuts.

#### Please note:

- Allow for trim allowance and safety margin according to instructions.
- Arrange background graphics, images or graphics up to the edge of the data format.
- Tolerances may occur during production due to cutting, punching and folding processes.
- This sketch is not drawn to scale.
- Printing data: Instructions and templates can be found under the menu item "Printing data" at www.onlineprinters.com.