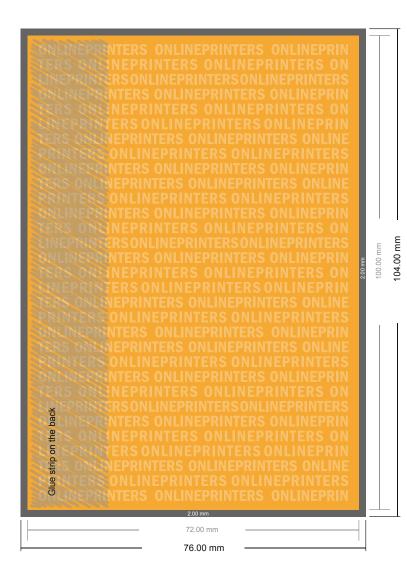

# Sticky notes

Portrait, 7.2 x 10.0 cm • 100 sheets, glueing left, opens to the left

- Data format (incl. 2.00 mm bleed): 7.60 x 10.40 cm
- Trimmed size:
  7.20 x 10.00 cm

#### Safety margin Maintaining 4 mm space between the text/information and the edge of the trimmed format prevents undesirable cuts.

#### Please note:

- Allow for trim allowance and safety margin according to instructions.
- Arrange background graphics, images or graphics up to the edge of the data format.
- Tolerances may occur during production due to cutting, punching and folding processes.
- This sketch is not drawn to scale.
- Printing data: Instructions and templates can be found under the menu item "Printing data" at www.onlineprinters.com.