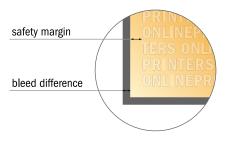

#### Safety margin Maintaining 4 mm space between the text/information and the edge of the trimmed format prevents undesirable cuts.

#### Please note:

- Allow for trim allowance and safety margin according to instructions.
- Arrange background graphics, images or graphics up to the edge of the data format.
- Tolerances may occur during production due to cutting, punching and folding processes.
- This sketch is not drawn to scale.
- Printing data: Instructions and templates can be found under the menu item "Printing data" at www.onlineprinters.com.