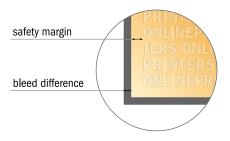

#### Safety margin

Maintaining 4 mm space between the text/information and the edge of the trimmed format prevents undesirable cuts.

#### Please note:

- Allow for trim allowance and safety margin according to instructions.
- Arrange background graphics, images or graphics up to the edge of the data format.
- Tolerances may occur during production due to cutting, punching and folding processes.
- This sketch is not drawn to scale.
- Printing data: Instructions and templates can be found under the menu item "Printing data" at www.onlineprinters.com.