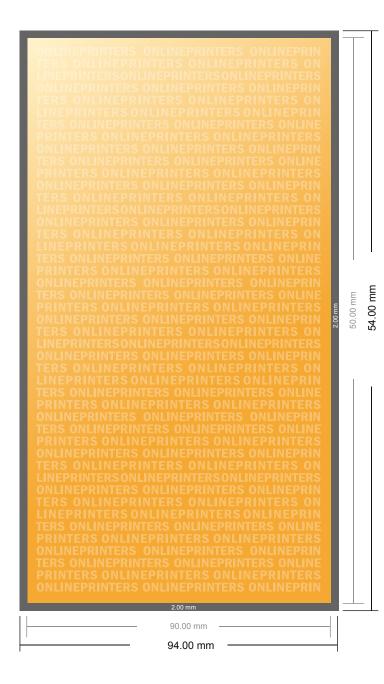

# Labels on rolls

9.0 x 5.0 cm

- Data format (incl. 2.00 mm bleed): 9.40 x 5.40 cm
- Trimmed size: 9.00 x 5.00 cm

#### Safety margin

Maintaining 4 mm space between the text/information and the edge of the trimmed format prevents undesirable cuts.