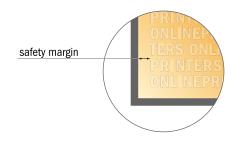

## Safety margin

Maintaining 100 mm space between the text/information and the edge of the trimmed format prevents undesirable cuts.