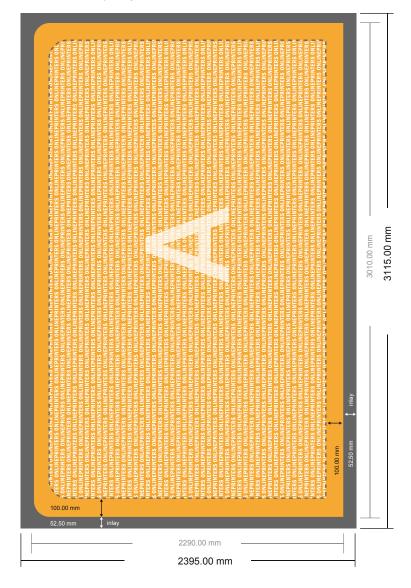

## Stretch fabric display

straight, 300.0 x 230.0 cm

Format view rotated by 90 degrees

- Data format (incl. 52.50 mm inlay): 311.50 x 239.50 cm
- Trimmed size: 301.00 x 229.00 cm

## Safety margin

Maintaining 100 mm space between the text/information and the edge of the trimmed format prevents undesirable cuts.