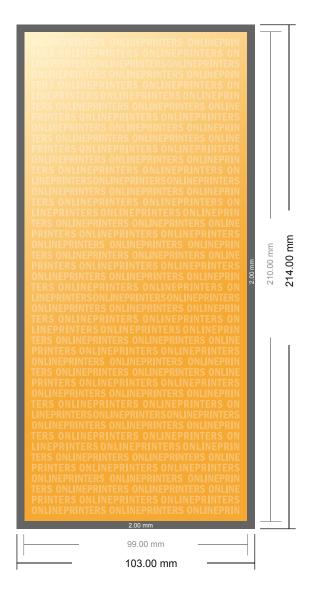

## **Compliment Slips**

1/3 DIN-A4

- Data format (incl. 2.00 mm bleed): 10.30 x 21.40 cm
- Trimmed size:9.90 x 21.00 cm
- Front side and reverse side dimensions are identical.