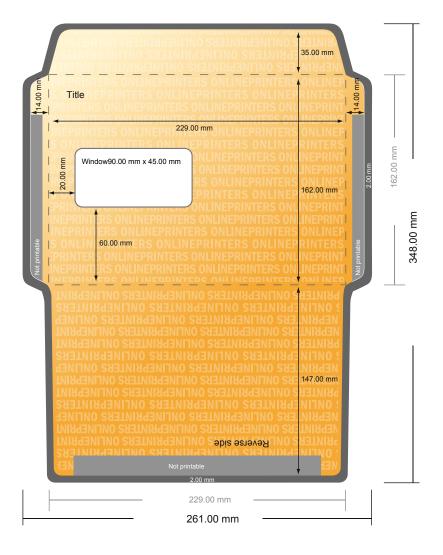

## **Envelopes**

DIN-C5 • with window left

- Data format (incl. 2.00 mm bleed): 26.10 x 34.80 cm
- Trimmed size: 22.90 x 16.20 cm
- Printable area:25.70 x 34.40 cm
- Front side and reverse side dimensions are identical.
- Safety margin