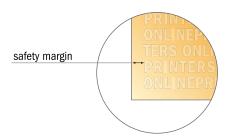

## **Envelopes**

DIN-C5 • with window left

- Data format (incl. 2.00 mm bleed): 26.10 x 34.80 cm
- Trimmed size: 22.90 x 16.20 cm
- Printable area:25.70 x 34.40 cm
- Front side and reverse side dimensions are identical.
- Safety margin

Maintaining 4 mm space between the text/information and the edge of the trimmed format prevents undesirable cuts.