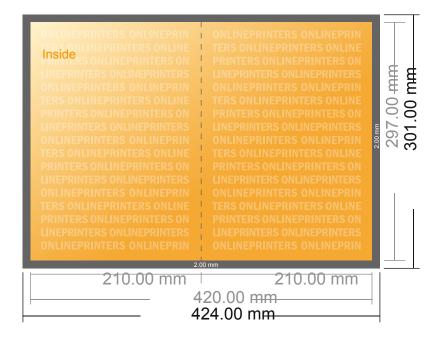

# Folded menus

A4 • Single fold • 4 pages

- Data format (incl. 2.00 mm bleed): 42.40 x 30.10 cm
- Trimmed size (open): 42.00 x 29.70 cm
- Trimmed size (closed): 21.00 x 29.70 cm

## Safety margin

Maintaining 4 mm space between the text/information and the edge of the trimmed format prevents undesirable cuts.

### Please note:

- Allow for trim allowance and safety margin according to instructions.
- Arrange background graphics, images or graphics up to the edge of the data format.
- Tolerances may occur during production due to cutting, punching and folding processes.
- This sketch is not drawn to scale.
- Printing data: Instructions and templates can be found under the menu item "Printing data" at www.onlineprinters.com.