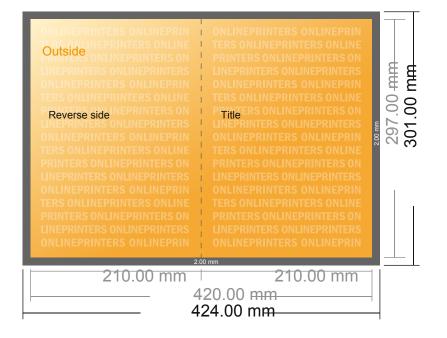

# Folded menus

A4 • Single fold • 4 pages

- Data format (incl. 2.00 mm bleed): 42.40 x 30.10 cm
- Trimmed size (open): 42.00 x 29.70 cm
- Trimmed size (closed): 21.00 x 29.70 cm

## Safety margin

Maintaining 4 mm space between the text/information and the edge of the trimmed format prevents undesirable cuts.

### Please note:

- Allow for trim allowance and safety margin according to instructions.
- Arrange background graphics, images or graphics up to the edge of the data format.
- Tolerances may occur during production due to cutting, punching and folding processes.
- This sketch is not drawn to scale.
- Printing data: Instructions and templates can be found under the menu item "Printing data" at www.onlineprinters.com.