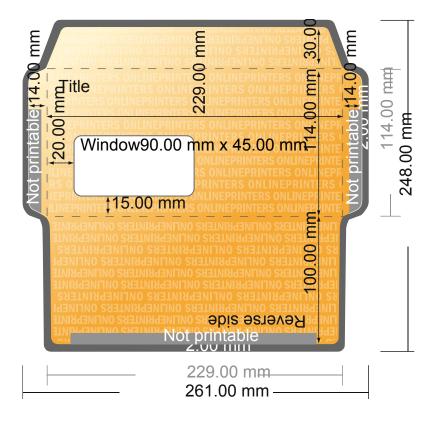

## Envelopes for mechanical insertion

DIN C6/5 • with window left

DATA SHEET

- Data format (incl. 2.00 mm bleed): 26.10 x 24.80 cm
- Trimmed size: 22.90 x 11.40 cm
- Printable area: 26.10 x 24.80 cm
- Safety margin Maintaining 4 mm space between the text/information and the edge of the trimmed format prevents undesirable cuts.

safety margin

## Please note:

- Allow for trim allowance and safety margin according to instructions.
- Arrange background graphics, images or graphics up to the edge of the data format.
- Tolerances may occur during production due to cutting, punching and folding processes.
- This sketch is not drawn to scale.
- Printing data: Instructions and templates can be found under the menu item "Printing data" at www.onlineprinters.com.