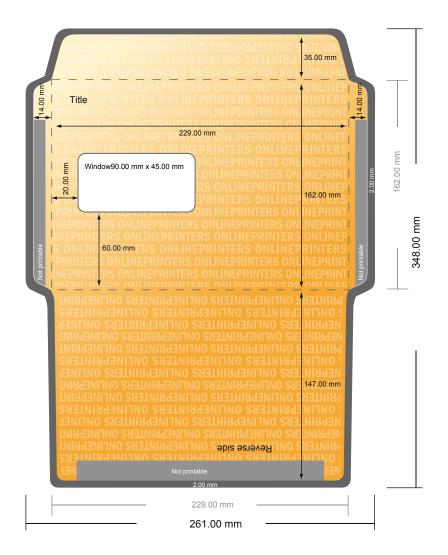

## Envelopes for mechanical insertion

DIN-C5 • with window left

DATA SHEET

- Data format (incl. 2.00 mm bleed): 26.10 x 34.80 cm
- Trimmed size: 22.90 x 16.20 cm
- Printable area: 25.70 x 34.40 cm
- Front side and reverse side dimensions are identical.
- Safety margin Maintaining 4 mm space between the text/information and the edge of the trimmed format prevents undesirable cuts.