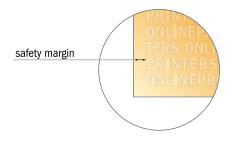

## Envelopes for mechanical insertion

DIN-C5 • with window left

DATA SHEET

- Data format (incl. 2.00 mm bleed): 26.10 x 34.80 cm
- Trimmed size: 22.90 x 16.20 cm
- Printable area: 25.70 x 34.40 cm
- Front side and reverse side dimensions are identical.
- Safety margin Maintaining 4 mm space between the text/information and the edge of the trimmed format prevents undesirable cuts.