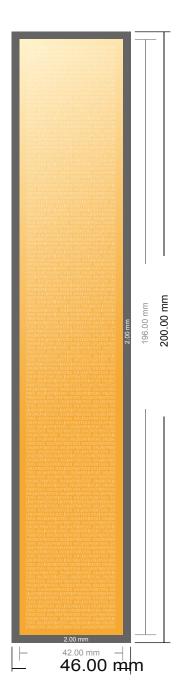

## **Stickers**

Ring binder small spine (4.2 x 19.6 cm) • Portrait

- Data format (incl. 2.00 mm bleed): 4.60 x 20.00 cm
- Trimmed size:4.20 x 19.60 cm