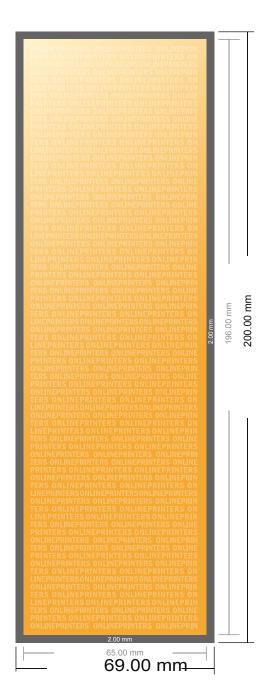

## **Stickers**

Ring binder wide spine (6.5 x 19.6 cm) • Portrait

- Data format (incl. 2.00 mm bleed): 6.90 x 20.00 cm
- Trimmed size: 6.50 x 19.60 cm