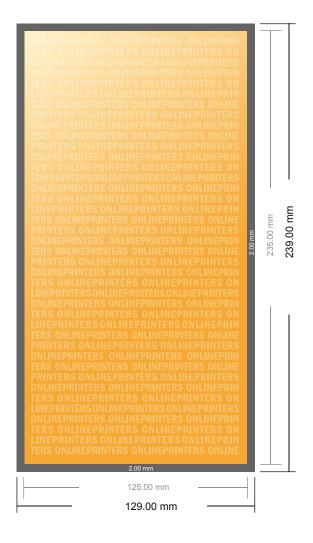

## **Stickers**

Maxi

- Data format (incl. 2.00 mm bleed): 12.90 x 23.90 cm
- Trimmed size: 12.50 x 23.50 cm

## Safety margin

Maintaining 4 mm space between the text/information and the edge of the trimmed format prevents undesirable cuts.