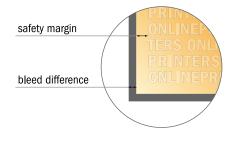

- Data format (incl. 10.00 mm bleed): 87.00 x 217.00 cm
- Trimmed size: 85.00 x 215.00 cm
- Visible area: 85.00 x 200.00 cm
- Printable area: 85.00 x 215.00 cm
- Safety margin Maintaining 10.00 mm space between the text/information and the edge of the trimmed format prevents undesirable cuts.