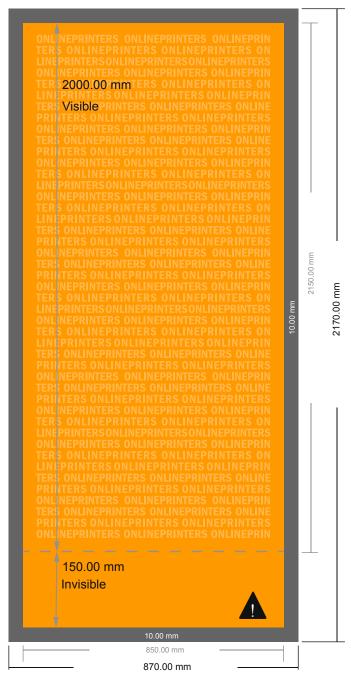

## **Outdoor Roller Banners**

85.0 x 200.0 cm

This area will not be visible when the roller banner is assembled. Nevertheless, please create a full-face design in your artwork to ensure a smooth transition. Do not place any important information here.

- Data format (incl. 10.00 mm bleed): 87.00 x 217.00 cm
- Trimmed size: 85.00 x 215.00 cm
- Visible area: 85.00 x 200.00 cm
- Printable area: 85.00 x 215.00 cm
- Safety margin Maintaining 10.00 mm space between the text/information and the edge of the trimmed format prevents undesirable cuts.