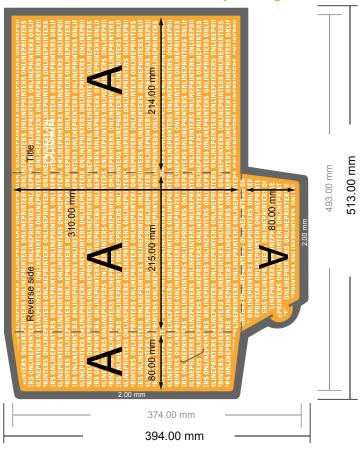

## Premium Folders with additional accesories

A4 • Portrait

#11 Format view rotated by 90 degrees.

- Data format: 51.30 x 39.40 cm
- Trimmed size (closed): 21.50 x 31.00 cm

### Safety margin

Maintaining 4 mm space between the text/information and the edge of the trimmed format prevents undesirable cuts.

#### NOTE

Please remove the die line from the download template before generating your artwork files. Please provide a second file (view file) to specify the position of the die line.

### Please note:

- Allow for trim allowance and safety margin according to instructions.
- Arrange background graphics, images or graphics up to the edge of the data format.
- Tolerances may occur during production due to cutting, punching and folding processes.
- This sketch is not drawn to scale.
- Printing data: Instructions and templates can be found under the menu item "Printing data" at www.onlineprinters.com.