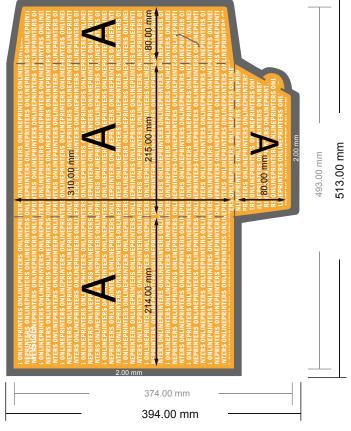

# Premium Folders with additional accesories

A4 • Portrait

#11 Format view rotated by 90 degrees.

- Data format: 51.30 x 39.40 cm
- Trimmed size (closed): 21.50 x 31.00 cm

## Safety margin

Maintaining 4 mm space between the text/information and the edge of the trimmed format prevents undesirable cuts.

### **NOTE**

Please remove the die line from the download template before generating your artwork files. Please provide a second file (view file) to specify the position of the die line.

### Please note:

- Allow for trim allowance and safety margin according to instructions.
- Arrange background graphics, images or graphics up to the edge of the data format.
- Tolerances may occur during production due to cutting, punching and folding processes.
- This sketch is not drawn to scale.
- Printing data: Instructions and templates can be found under the menu item "Printing data" at www.onlineprinters.com.