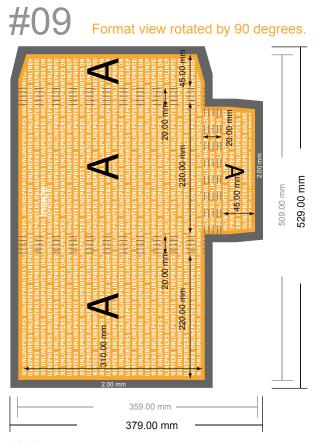

- Data format: 52.90 x 37.90 cm
- Trimmed size (closed): 22.00 x 31.00 cm
- Capacity: 20.00 mm
- Safety margin Maintaining 4 mm space between the text/information and the edge of the trimmed format prevents undesirable cuts.

### Please note:

- Allow for trim allowance and safety margin according to instructions.
- Arrange background graphics, images or graphics up to the edge of the data format.
- Tolerances may occur during production due to cutting, punching and folding processes.
- This sketch is not drawn to scale.
- Printing data: Instructions and templates can be found under the menu item "Printing data" at www.onlineprinters.com.