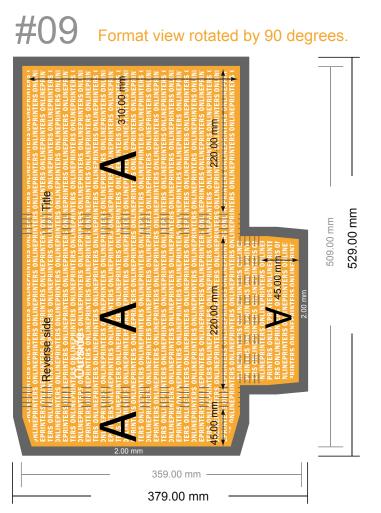

#### NOTE

Please remove the die line from the download template before generating your artwork files. Please provide a second file (view file) to specify the position of the die line.

- Data format: 52.90 x 37.90 cm
- Trimmed size (closed): 22.00 x 31.00 cm
- Capacity: 20.00 mm
- Safety margin Maintaining 4 mm space between the text/information and the edge of the trimmed format prevents undesirable cuts.

### Please note:

- Allow for trim allowance and safety margin according to instructions.
- Arrange background graphics, images or graphics up to the edge of the data format.
- Tolerances may occur during production due to cutting, punching and folding processes.
- This sketch is not drawn to scale.
- Printing data: Instructions and templates can be found under the menu item "Printing data" at www.onlineprinters.com.