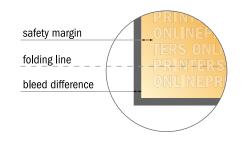

## Premium Folders with additional accesories

A4 • Portrait

#10 Format view rotated by 90 degrees.

- Data format: 49.20 x 42.60 cm
- Trimmed size (closed): 21.40 x 30.20 cm
- Safety margin

Maintaining 4 mm space between the text/information and the edge of the trimmed format prevents undesirable cuts.

## Please note:

- Allow for trim allowance and safety margin according to instructions.
- Arrange background graphics, images or graphics up to the edge of the data format.
- Tolerances may occur during production due to cutting, punching and folding processes.
- This sketch is not drawn to scale.
- Printing data: Instructions and templates can be found under the menu item "Printing data" at www.onlineprinters.com.