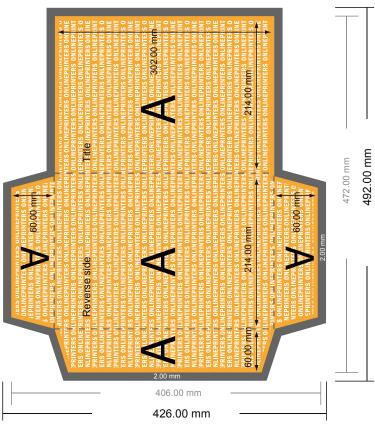

## Premium Folders with additional accesories

A4 • Portrait

#10 Format view rotated by 90 degrees.

- Data format: 49.20 x 42.60 cm
- Trimmed size (closed): 21.40 x 30.20 cm
- Safety margin

Maintaining 4 mm space between the text/information and the edge of the trimmed format prevents undesirable cuts.