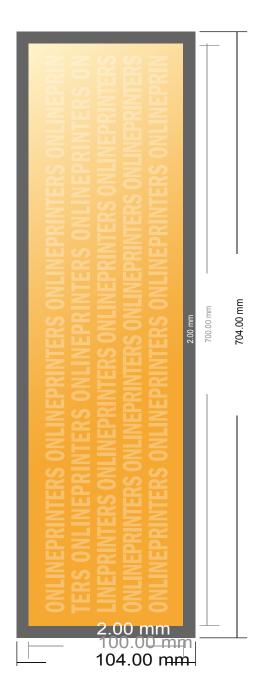

## Magnetic signs

70.0 x 10.0 cm

- Data format (incl. 2.00 mm bleed): 70.40 x 10.40 cm
- Trimmed size: 70.00 x 10.00 cm