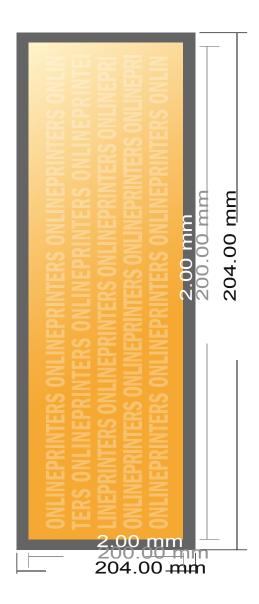

### Magnetic signs

50.0 x 20.0 cm

- Data format (incl. 2.00 mm bleed): 50.40 x 20.40 cm
- Trimmed size: 50.00 x 20.00 cm