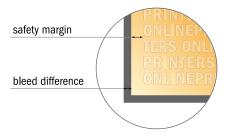

#### Safety margin

Maintaining 4 mm space between the text/information and the edge of the trimmed format prevents undesirable cuts.