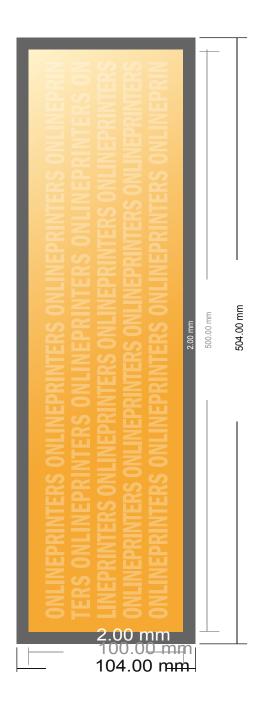

### Magnetic signs

50.0 x 10.0 cm

- Data format (incl. 2.00 mm bleed): 50.40 x 10.40 cm
- Trimmed size: 50.00 x 10.00 cm