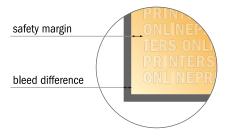

#### Safety margin

Maintaining 4 mm space between the text/information and the edge of the trimmed format prevents undesirable cuts.