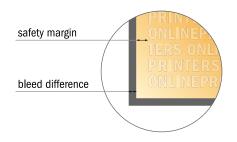

## Safety margin

Maintaining 4 mm space between the text/information and the edge of the trimmed format prevents undesirable cuts.

## Please note:

- Allow for trim allowance and safety margin according to instructions.
- Arrange background graphics, images or graphics up to the edge of the data format.
- Tolerances may occur during production due to cutting, punching and folding processes.
- This sketch is not drawn to scale.
- Printing data: Instructions and templates can be found under the menu item "Printing data" at www.onlineprinters.com.