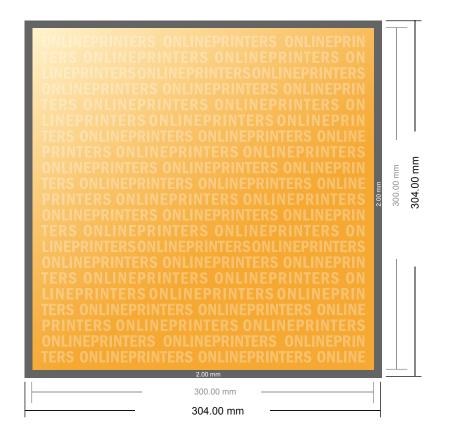

## Magnetic signs

30.0 x 30.0 cm

- Data format (incl. 2.00 mm bleed): 30.40 x 30.40 cm
- Trimmed size: 30.00 x 30.00 cm