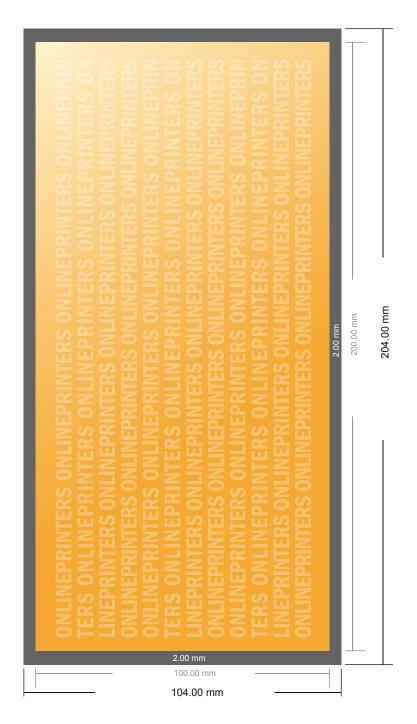

## Magnetic signs

20.0 x 10.0 cm

- Data format (incl. 2.00 mm bleed): 20.40 x 10.40 cm
- Trimmed size: 20.00 x 10.00 cm