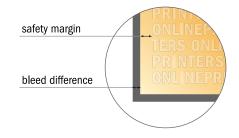

## Safety margin

Maintaining 4 mm space between the text/information and the edge of the trimmed format prevents undesirable cuts.