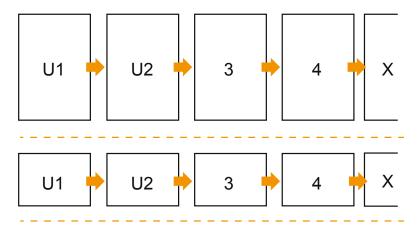

## Sequence of pages

Create pages consecutively as individual pages.

finished product

- Data format (incl. 2.00 mm bleed): 21.40 x 28.40 cm
- Trimmed size (open): 42.00 x 28.00 cm
- Trimmed size (closed): 21.00 x 28.00 cm