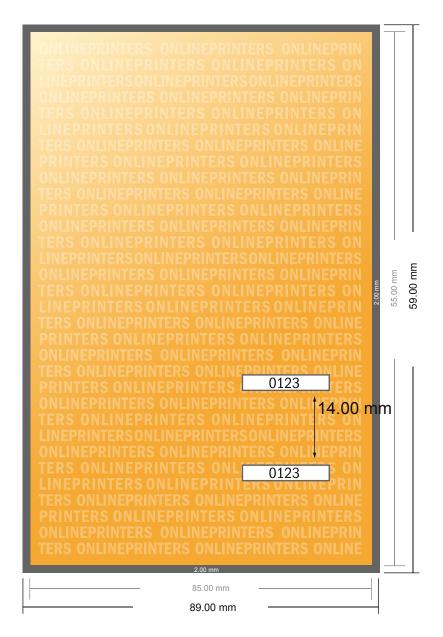

## **Event Tickets (black-light ink)**

8.5 x 5.5 cm

- Data format (incl. 2.00 mm bleed): 8.90 x 5.90 cm
- Trimmed size: 8.50 x 5.50 cm