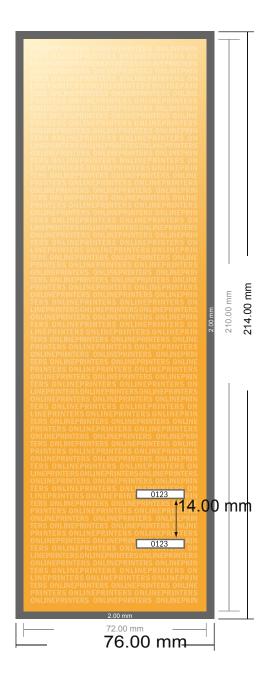

## **Event Tickets (black-light ink)**

**DIN-A5 Half** 

- Data format (incl. 2.00 mm bleed): 7.60 x 21.40 cm
- Trimmed size:7.20 x 21.00 cm