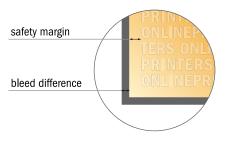

#### Safety margin

Maintaining 4 mm space between the text/information and the edge of the trimmed format prevents undesirable cuts.