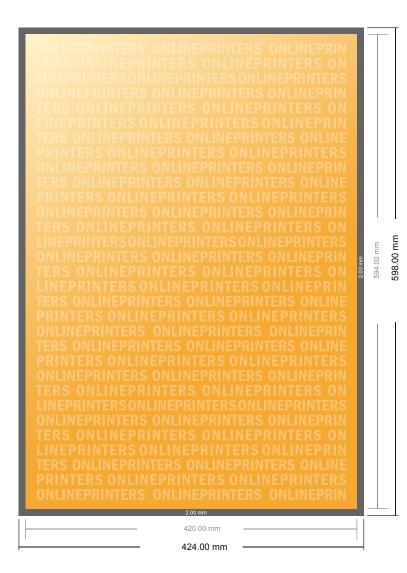

## Posters

A2

- Data format (incl. 2.00 mm bleed): 42.40 x 59.80 cm
- Trimmed size: 42.00 x 59.40 cm

#### Safety margin

Maintaining 4 mm space between the text/information and the edge of the trimmed format prevents undesirable cuts.